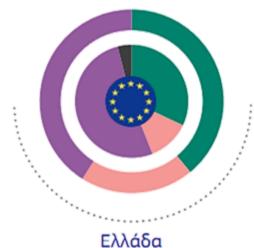

#### 3 Διαθέτουν οι ΜΜΕ στρατηγική για τη μείωση του αποτυπώματος άνθρακά τους;

Διαθέτει η εταιρεία σας συγκεκριμένη στρατηγική για τη μείωση του αποτυπώματος άνθρακά της και προκειμένου να καταστεί κλιματικά ουδέτερη ή αρνητική; [Q14]

[%]

| Ελλάδα |
|--------|
| 11     |
| 29     |
| 55     |
| 3      |
| 2      |
|        |

---Nai

— Όχι, αλλά σκοπεύετε να καθορίσετε μια στρατηγική

— Όχι, και δεν σκοπεύετε να αποκτήσετε

Η εταιρεία σας είναι ήδη κλιματικά ουδέτερη (αυθόρμητα)

Δεν γνωρίζω/Δεν απαντώ

(εξωτερικό κυκλικό διάγραμμα)