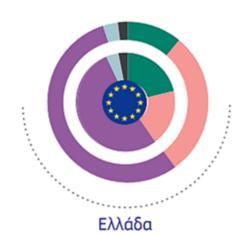

#### 3 Διαθέτουν οι ΜΜΕ στρατηγική για τη μείωση του αποτυπώματος άνθρακά τους;

Διαθέτει η εταιρεία σας συγκεκριμένη στρατηγική για τη μείωση του αποτυπώματος άνθρακά της και προκειμένου να καταστεί κλιματικά ουδέτερη ή αρνητική; [Q14]

[%]

| Ελλάδα |
|--------|
| 11     |
| 29     |
| 55     |
| 3      |
| 2      |
|        |

---Nai

— Όχι, αλλά σκοπεύετε να καθορίσετε μια στρατηγική

— Όχι, και δεν σκοπεύετε να αποκτήσετε

Η εταιρεία σας είναι ήδη κλιματικά ουδέτερη (αυθόρμητα)

Δεν γνωρίζω/Δεν απαντώ

(εξωτερικό κυκλικό διάγραμμα)